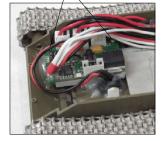

## **12** ACU connections

notice cable positions keep cables away from moving parts secure cables with adhesive tape

MTC-2 power switch (make opening in lower hull is optional)

Install MTC-2 mini tank controller

## MTC-2 mount

Secure MTC-2 by M2 x 5 screws