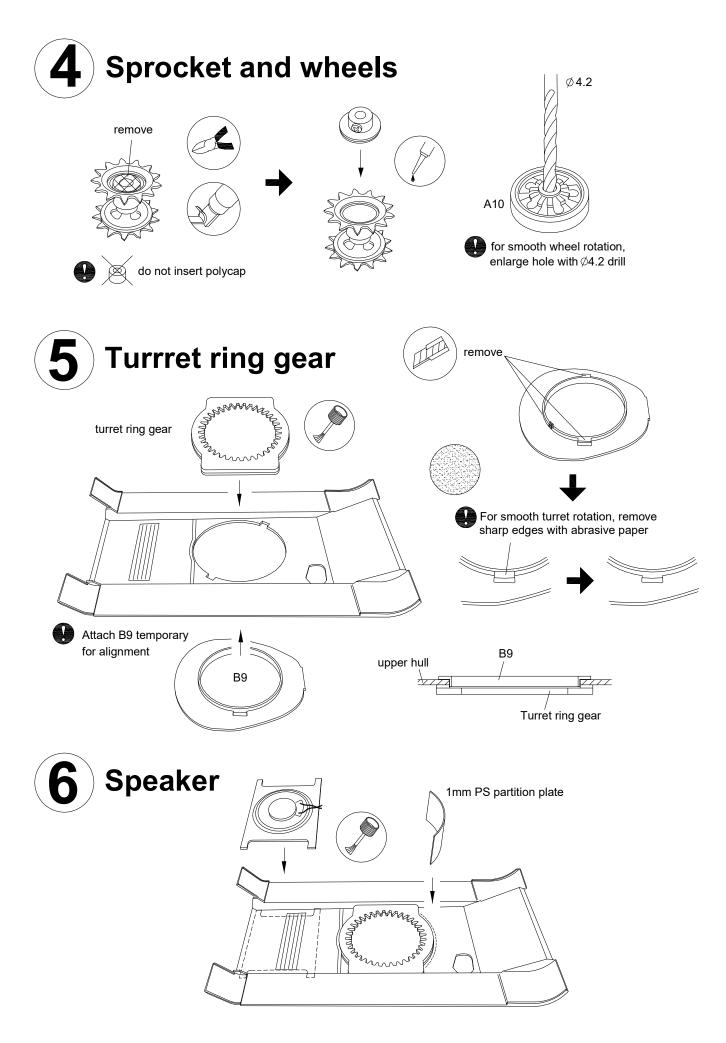

## RC Conversion Kit for TAMIYA 1/35 T55A (Item no: 35257) User Manual (Version 1.0)

## Attention!

- 1) This kit is designed for experienced model makers. It may be difficult for beginners. Please read this manual thoroughly to see if you have the required skills and tools.
- Cutting tools are used frequently in this kit. Extra care should be taken to avoid injury. Wear hand gloves and eye protection spectacle if necessary.
- 3) Keep room well ventilated when working with cements, paints and organic solvents.
- 4) Visit www.35rctank.com for addition tips and update information.



















## **12** ACU connections

notice cable positions keep cables away from moving parts secure cables with adhesive tape



MTC-2 power switch (make opening in lower hull is optional)





Install MTC-2 mini tank controller

## MTC-2 mount





Secure MTC-2 by M2 x 5 screws