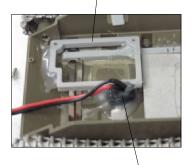

## **12** ACU connections

notice cable positions keep cables away from moving parts secure cables with adhesive tape

MTC-2 power switch (make opening in lower hull is optional)

Install MTC-2 mini tank controller