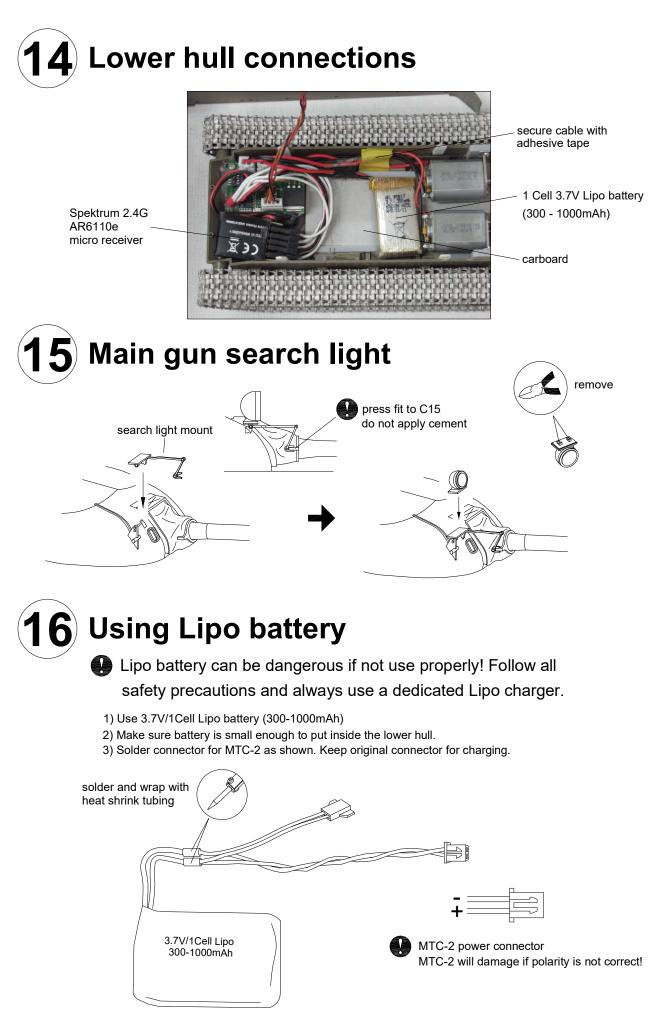

## **12** ACU connections

notice cable positions keep cables away from moving parts secure cables with adhesive tape

MTC-2 power switch (make opening in lower hull is optional)

Install MTC-2 mini tank controller

## MTC-2 mount

Secure MTC-2 by M2 x 5 screws