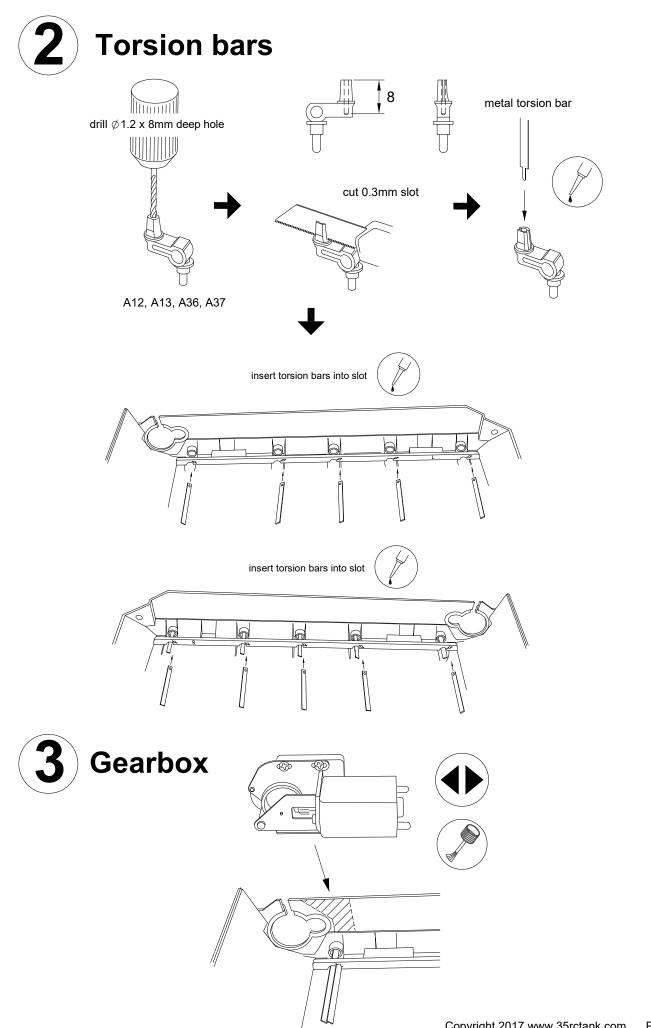

## RC Conversion Kit for TAMIYA 1/35 T55A (Item no: 35257) User Manual (Version 1.0)

## Attention!

- 1) This kit is designed for experienced model makers. It may be difficult for beginners. Please read this manual thoroughly to see if you have the required skills and tools.
- Cutting tools are used frequently in this kit. Extra care should be taken to avoid injury. Wear hand gloves and eye protection spectacle if necessary.
- 3) Keep room well ventilated when working with cements, paints and organic solvents.
- 4) Visit www.35rctank.com for addition tips and update information.



















## **12** ACU connections

notice cable positions keep cables away from moving parts secure cables with adhesive tape



MTC-2 power switch (make opening in lower hull is optional)





Install MTC-2 mini tank controller

## MTC-2 mount





Secure MTC-2 by M2 x 5 screws