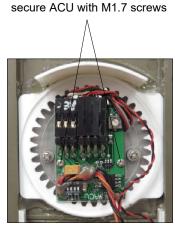

## **12** ACU connections

notice cable positions keep cables away from moving parts secure cables with adhesive tape

MTC-2 power switch (make opening in lower hull is optional)

Install MTC-2 mini tank controller