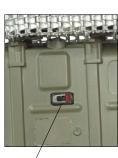

## **12** ACU connections

notice cable positions keep cables away from moving parts secure cables with adhesive tape

MTC-2 power switch (make opening in lower hull is optional)

Install MTC-2 mini tank controller