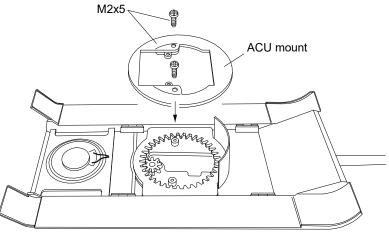

## RC Conversion Kit for TAMIYA 1/35 T55A (Item no: 35257) User Manual (Version 1.0)

## Attention!

- 1) This kit is designed for experienced model makers. It may be difficult for beginners. Please read this manual thoroughly to see if you have the required skills and tools.
- Cutting tools are used frequently in this kit. Extra care should be taken to avoid injury. Wear hand gloves and eye protection spectacle if necessary.
- 3) Keep room well ventilated when working with cements, paints and organic solvents.
- 4) Visit www.35rctank.com for addition tips and update information.



















## **12** ACU connections

notice cable positions keep cables away from moving parts secure cables with adhesive tape



MTC-2 power switch (make opening in lower hull is optional)





Install MTC-2 mini tank controller

## MTC-2 mount





Secure MTC-2 by M2 x 5 screws