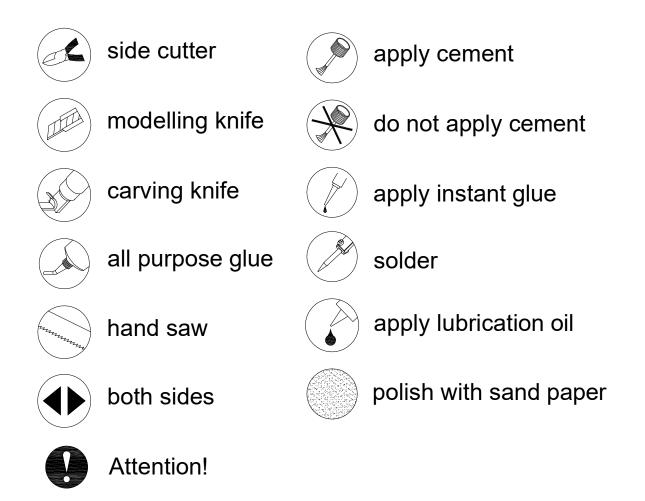

## RC Conversion Kit for TAMIYA 1/35 T55A (Item no: 35257) User Manual (Version 1.0)

## Attention!

- 1) This kit is designed for experienced model makers. It may be difficult for beginners. Please read this manual thoroughly to see if you have the required skills and tools.
- Cutting tools are used frequently in this kit. Extra care should be taken to avoid injury. Wear hand gloves and eye protection spectacle if necessary.
- 3) Keep room well ventilated when working with cements, paints and organic solvents.
- 4) Visit www.35rctank.com for addition tips and update information.



















## **12** ACU connections

notice cable positions keep cables away from moving parts secure cables with adhesive tape



MTC-2 power switch (make opening in lower hull is optional)





Install MTC-2 mini tank controller

## MTC-2 mount





Secure MTC-2 by M2 x 5 screws