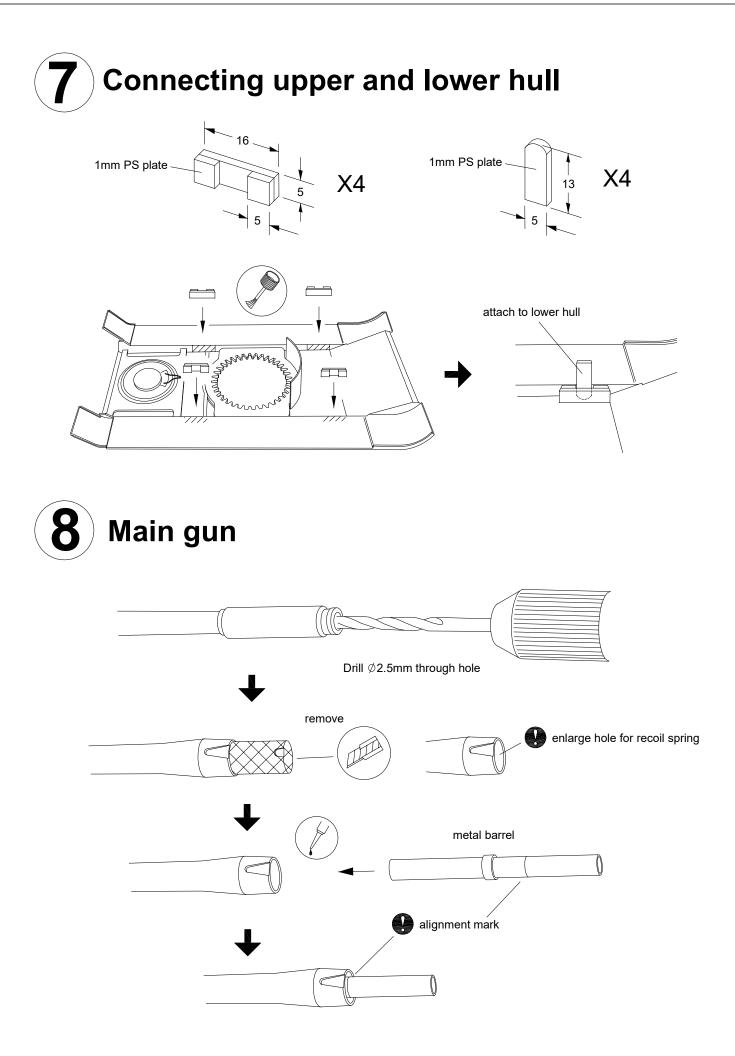

## RC Conversion Kit for TAMIYA 1/35 T55A (Item no: 35257) User Manual (Version 1.0)

## Attention!

- 1) This kit is designed for experienced model makers. It may be difficult for beginners. Please read this manual thoroughly to see if you have the required skills and tools.
- Cutting tools are used frequently in this kit. Extra care should be taken to avoid injury. Wear hand gloves and eye protection spectacle if necessary.
- 3) Keep room well ventilated when working with cements, paints and organic solvents.
- 4) Visit www.35rctank.com for addition tips and update information.



















## **12** ACU connections

notice cable positions keep cables away from moving parts secure cables with adhesive tape



MTC-2 power switch (make opening in lower hull is optional)





Install MTC-2 mini tank controller

## MTC-2 mount





Secure MTC-2 by M2 x 5 screws