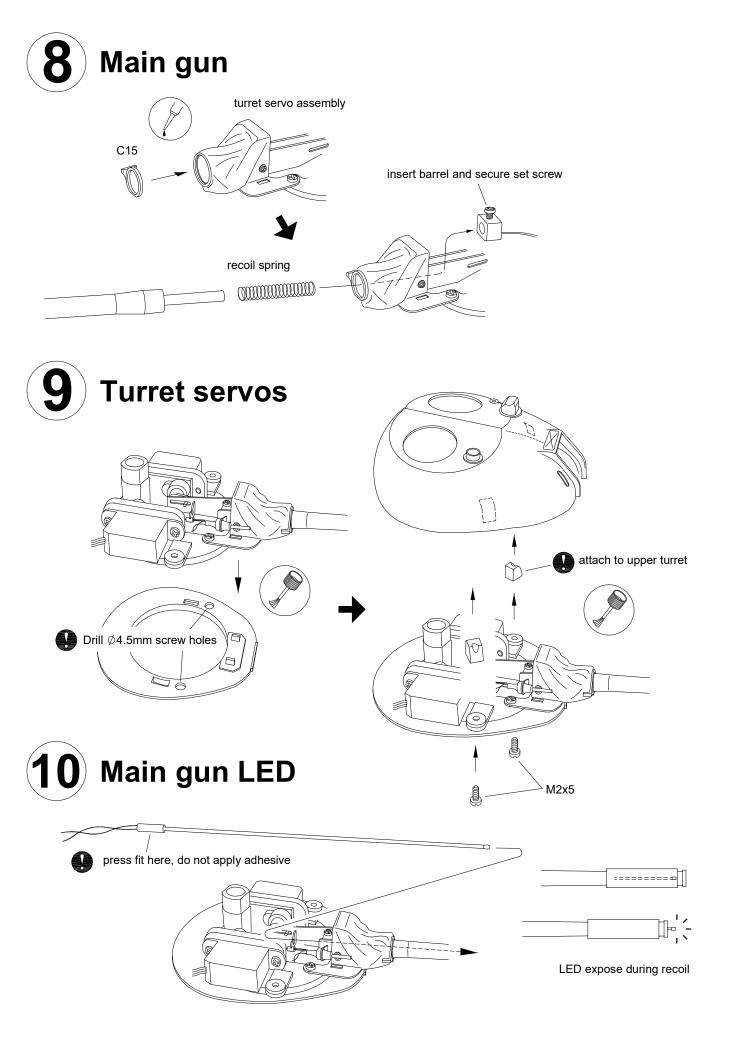

## RC Conversion Kit for TAMIYA 1/35 T55A (Item no: 35257) User Manual (Version 1.0)

## Attention!

- 1) This kit is designed for experienced model makers. It may be difficult for beginners. Please read this manual thoroughly to see if you have the required skills and tools.
- Cutting tools are used frequently in this kit. Extra care should be taken to avoid injury. Wear hand gloves and eye protection spectacle if necessary.
- 3) Keep room well ventilated when working with cements, paints and organic solvents.
- 4) Visit www.35rctank.com for addition tips and update information.



















## **12** ACU connections

notice cable positions keep cables away from moving parts secure cables with adhesive tape



MTC-2 power switch (make opening in lower hull is optional)





Install MTC-2 mini tank controller

## MTC-2 mount





Secure MTC-2 by M2 x 5 screws