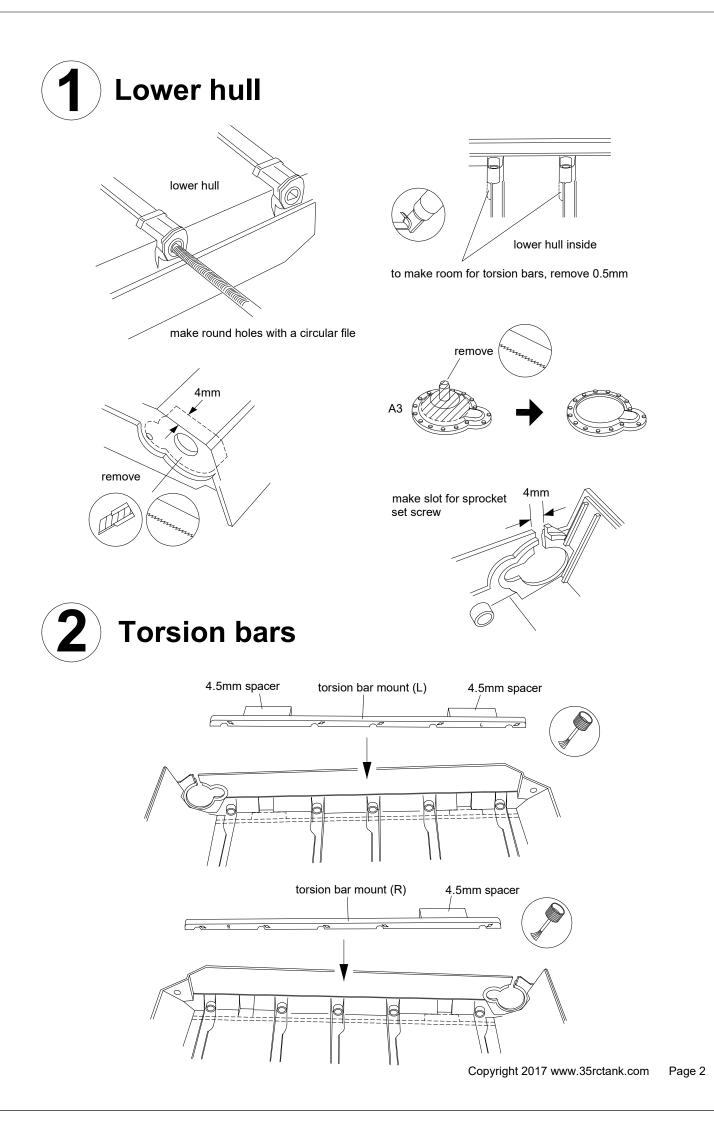

## RC Conversion Kit for TAMIYA 1/35 T55A (Item no: 35257) User Manual (Version 1.0)

## Attention!

- 1) This kit is designed for experienced model makers. It may be difficult for beginners. Please read this manual thoroughly to see if you have the required skills and tools.
- Cutting tools are used frequently in this kit. Extra care should be taken to avoid injury. Wear hand gloves and eye protection spectacle if necessary.
- 3) Keep room well ventilated when working with cements, paints and organic solvents.
- 4) Visit www.35rctank.com for addition tips and update information.



















## **12** ACU connections

notice cable positions keep cables away from moving parts secure cables with adhesive tape



MTC-2 power switch (make opening in lower hull is optional)





Install MTC-2 mini tank controller

## MTC-2 mount





Secure MTC-2 by M2 x 5 screws