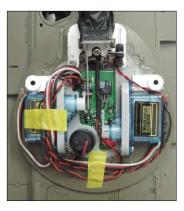

## **12** ACU connections

notice cable positions keep cables away from moving parts secure cables with adhesive tape

MTC-2 power switch (make opening in lower hull is optional)

Install MTC-2 mini tank controller