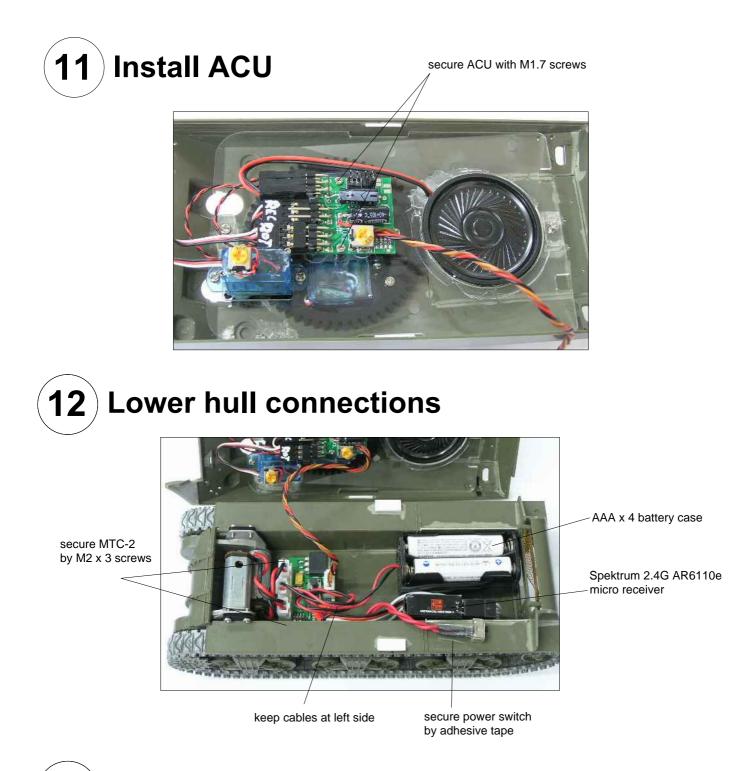

1) This kit is designed for experienced model makers. It may be difficult for beginners. Please read this manual thoroughly to see if you have the required skills and tools.
- 2) Cutting tools are used frequently in this kit. Extra care should be taken to avoid injury. Wear hand gloves and eye protection spectacle if necessary.
- 3) Keep room well ventilated when working with cements, paints and organic solvents.
- 4) Visit www.35rctank.com for addition tips and update information.















### Gun elevation and recoil servos

Step4) install gun elevation servo

insert push rod to servo arm



pass all cables through center





#### **Attach turret**

Step1) position turret to upper hull



Step2) secure ring gear with M2x5 screws



10

### **Turret rotation servo and speaker**





## **13** Apply baby powder to tracks



apply some baby power to tracks for smoother run