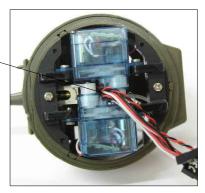

### Gun elevation and recoil servos

Step4) install gun elevation servo

insert push rod to servo arm

pass all cables through center