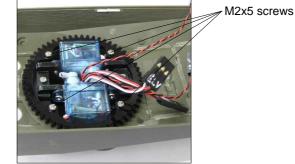

#### **Attach turret**

Step1) position turret to upper hull

Step2) secure ring gear with M2x5 screws

10