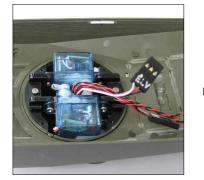

for Tamiya (Asuka) 1/35 Sherman Firefly

with MTC-2 and ACU

# User Manual

#### Attention!

- 1) This kit is designed for experienced model makers. It may be difficult for beginners. Please read this manual thoroughly to see if you have the required skills and tools.
- 2) Cutting tools are used frequently in this kit. Extra care should be taken to avoid injury. Wear hand gloves and eye protection spectacle if necessary.
- 3) Keep room well ventilated when working with cements, paints and organic solvents.
- 4) Visit www.35rctank.com for addition tips and update information.















### Gun elevation and recoil servos

Step4) install gun elevation servo

insert push rod to servo arm



pass all cables through center





#### **Attach turret**

Step1) position turret to upper hull



Step2) secure ring gear with M2x5 screws



10

### **Turret rotation servo and speaker**





## **13** Apply baby powder to tracks



apply some baby power to tracks for smoother run