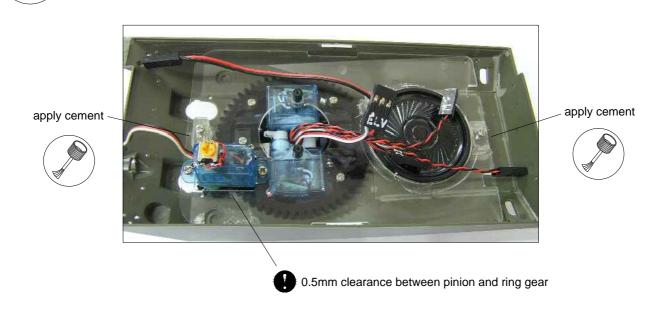

#### **Attach turret**

Step1) position turret to upper hull

Step2) secure ring gear with M2x5 screws

10