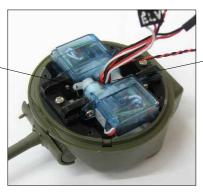

### Gun elevation and recoil servos

Step4) install gun elevation servo

insert push rod to servo arm

pass all cables through center