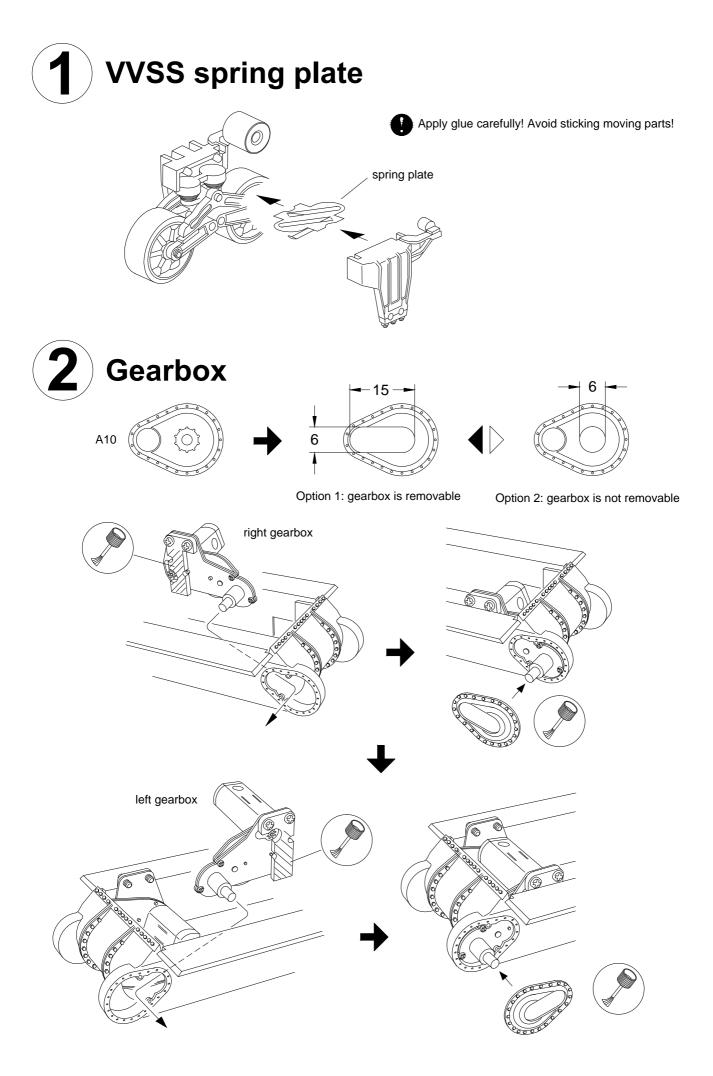

# RC Conversion Kit for Tamiya (Asuka) 1/35 Sherman Firefly

with MTC-2 and ACU

# User Manual

#### Attention!

- 1) This kit is designed for experienced model makers. It may be difficult for beginners. Please read this manual thoroughly to see if you have the required skills and tools.
- 2) Cutting tools are used frequently in this kit. Extra care should be taken to avoid injury. Wear hand gloves and eye protection spectacle if necessary.
- 3) Keep room well ventilated when working with cements, paints and organic solvents.
- 4) Visit www.35rctank.com for addition tips and update information.















### Gun elevation and recoil servos

Step4) install gun elevation servo

insert push rod to servo arm



pass all cables through center





#### **Attach turret**

Step1) position turret to upper hull



Step2) secure ring gear with M2x5 screws



10

### **Turret rotation servo and speaker**





## **13** Apply baby powder to tracks



apply some baby power to tracks for smoother run