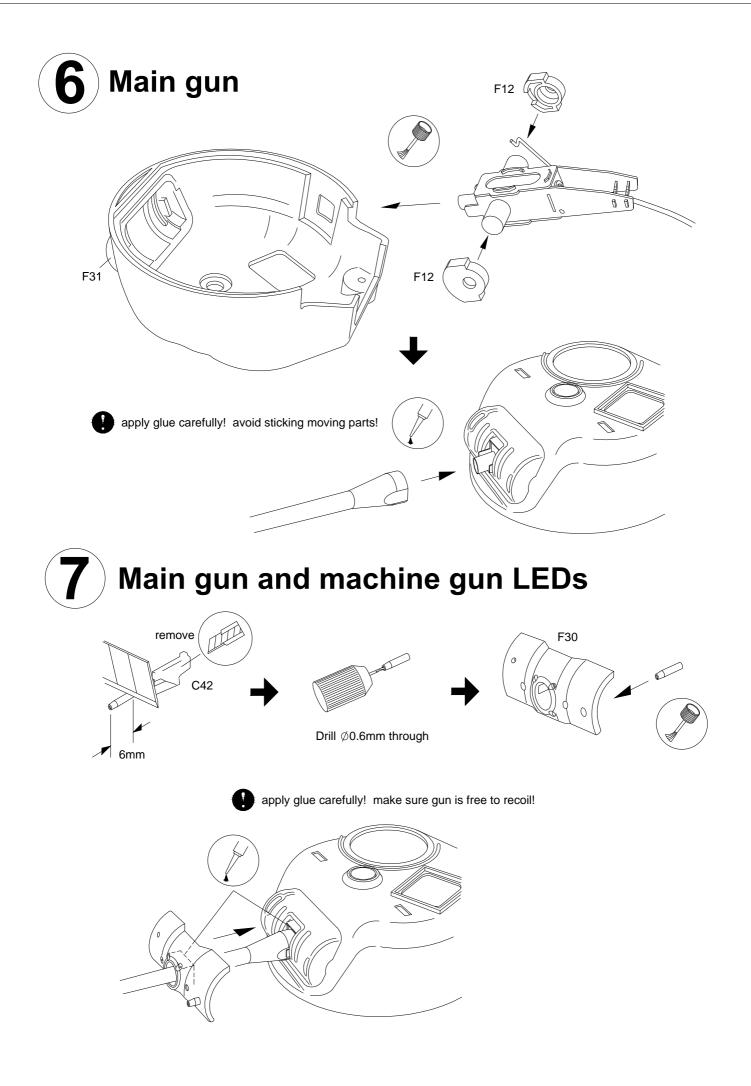

# RC Conversion Kit for Tamiya (Asuka) 1/35 Sherman Firefly

with MTC-2 and ACU

# User Manual

#### Attention!

- 1) This kit is designed for experienced model makers. It may be difficult for beginners. Please read this manual thoroughly to see if you have the required skills and tools.
- 2) Cutting tools are used frequently in this kit. Extra care should be taken to avoid injury. Wear hand gloves and eye protection spectacle if necessary.
- 3) Keep room well ventilated when working with cements, paints and organic solvents.
- 4) Visit www.35rctank.com for addition tips and update information.















### Gun elevation and recoil servos

Step4) install gun elevation servo

insert push rod to servo arm



pass all cables through center





#### **Attach turret**

Step1) position turret to upper hull



Step2) secure ring gear with M2x5 screws



10

### **Turret rotation servo and speaker**





## **13** Apply baby powder to tracks



apply some baby power to tracks for smoother run