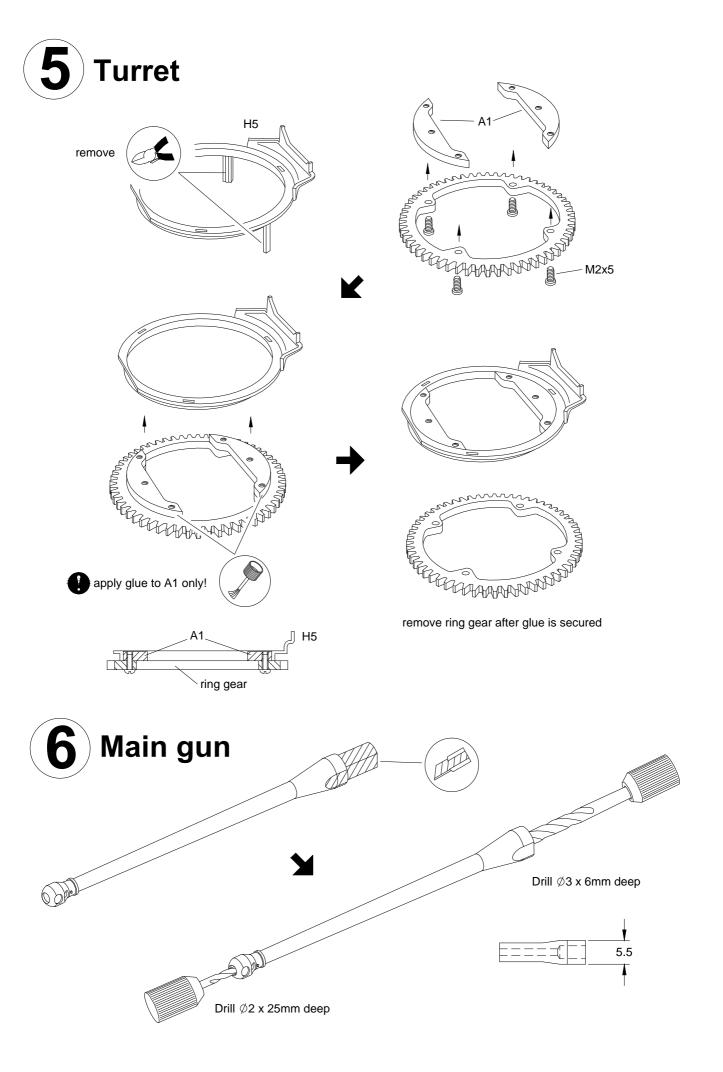

#### **Attach turret**

Step1) position turret to upper hull

Step2) secure ring gear with M2x5 screws

10