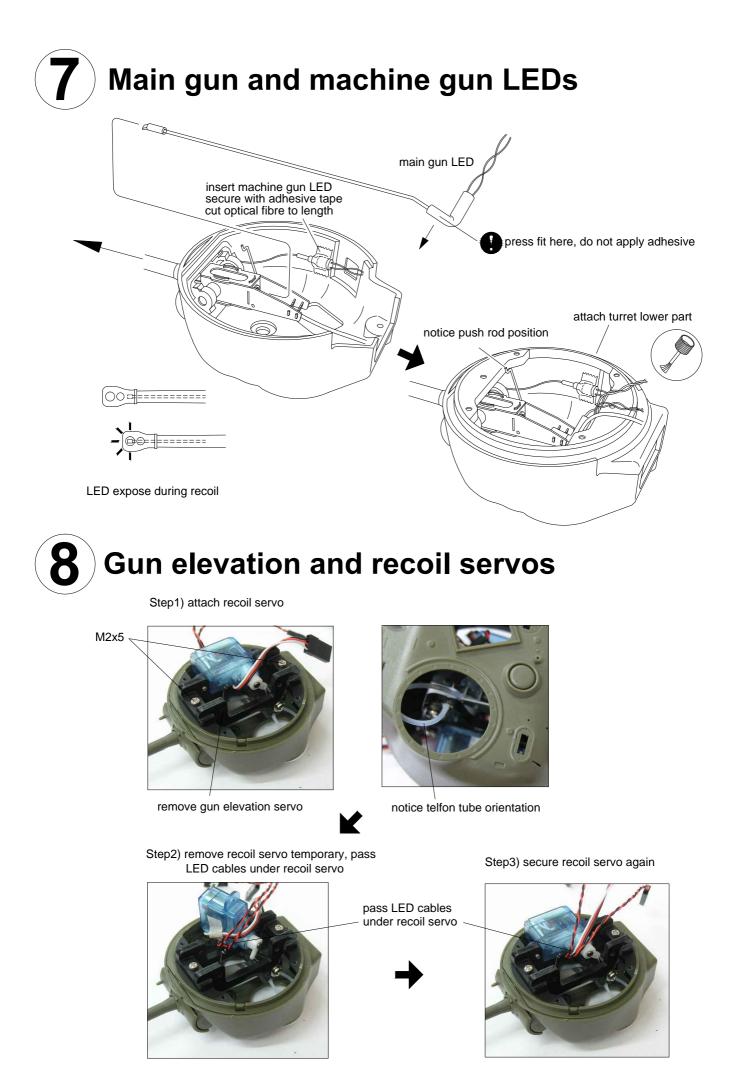

# RC Conversion Kit for Tamiya (Asuka) 1/35 Sherman Firefly

with MTC-2 and ACU

# User Manual

#### Attention!

- 1) This kit is designed for experienced model makers. It may be difficult for beginners. Please read this manual thoroughly to see if you have the required skills and tools.
- 2) Cutting tools are used frequently in this kit. Extra care should be taken to avoid injury. Wear hand gloves and eye protection spectacle if necessary.
- 3) Keep room well ventilated when working with cements, paints and organic solvents.
- 4) Visit www.35rctank.com for addition tips and update information.















### Gun elevation and recoil servos

Step4) install gun elevation servo

insert push rod to servo arm



pass all cables through center





#### **Attach turret**

Step1) position turret to upper hull



Step2) secure ring gear with M2x5 screws



10

### **Turret rotation servo and speaker**





## **13** Apply baby powder to tracks



apply some baby power to tracks for smoother run