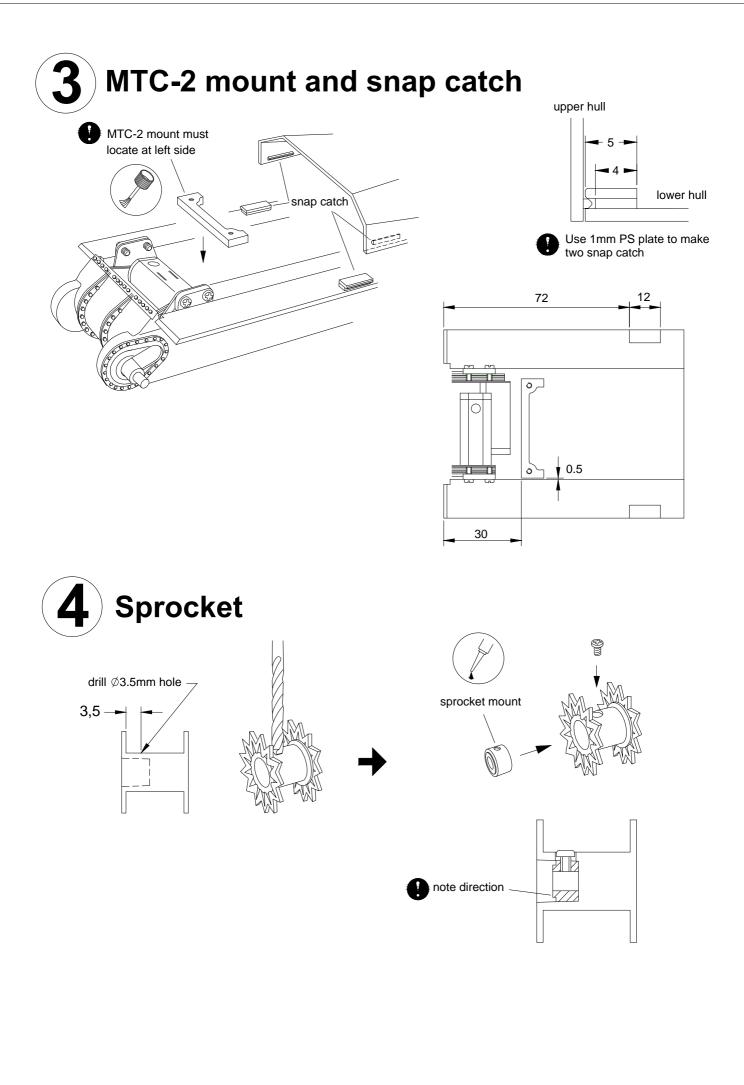

# RC Conversion Kit for Tamiya (Asuka) 1/35 Sherman Firefly

with MTC-2 and ACU

# User Manual

#### Attention!

- 1) This kit is designed for experienced model makers. It may be difficult for beginners. Please read this manual thoroughly to see if you have the required skills and tools.
- 2) Cutting tools are used frequently in this kit. Extra care should be taken to avoid injury. Wear hand gloves and eye protection spectacle if necessary.
- 3) Keep room well ventilated when working with cements, paints and organic solvents.
- 4) Visit www.35rctank.com for addition tips and update information.















### Gun elevation and recoil servos

Step4) install gun elevation servo

insert push rod to servo arm



pass all cables through center





#### **Attach turret**

Step1) position turret to upper hull



Step2) secure ring gear with M2x5 screws



10

### **Turret rotation servo and speaker**





## **13** Apply baby powder to tracks



apply some baby power to tracks for smoother run