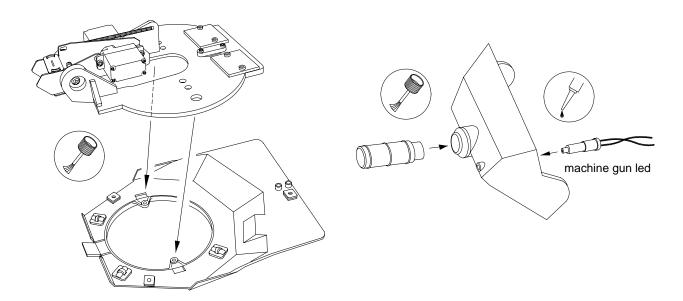

ifficult for beginners. Please read this manual thoroughly to see if you have the required skills and tools.
- Cutting tools are used frequently in this kit. Extra care should be taken to avoid injury. Wear hand gloves and eye protection spectacle if necessary.
- 3) Keep room well ventilated when working with cements, paints and organic solvents.
- 4) Visit www.35rctank.com for addition tips and update information.





Only left side is shown. Make also for right side.









#### Attention!

- Do not connect power before installation. This may damage the gears!
- After installation, check if you can turn output shaft slowly by hand.
- Apply engine oil for lubrication.

#### Main control board and speaker





### **Turret**





#### 4 Gun barrel



## 5 Turret and gun servo assembly



## 6 Attach gun barrel



# **7** Gun flash LED



#### 8 Adjust turret rotation servo



#### 9 Turret connections



Tie up cables neatly and away from moving parts.

# **10** Lower hull connections