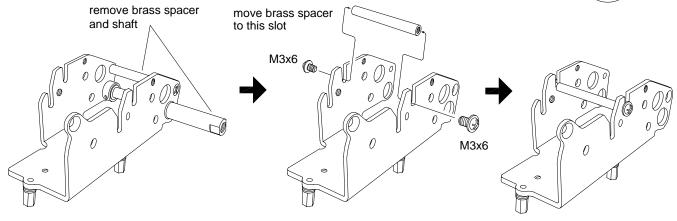

#### RC Conversion Kit for Tamiya 1/16 Leopard A4 (Display Model Item 36207) User Manual

Note: This kit is desgned for TAMIYA Item 36207 and may not suitable for early Leopard1A4 versions

#### Attention!

- 1) This kit is designed for experienced model makers. It may be difficult for beginners. Please read this manual thoroughly to see if you have the required skills and tools.
- Cutting tools are used frequently in this kit. Extra care should be taken to avoid injury. Wear hand gloves and eye protection spectacle if necessary.
- 3) Keep room well ventilated when working with cements, paints and organic solvents.
- 4) Visit www.35rctank.com for addition tips and update information.





Only left side is shown. Make also for right side.









#### Attention!

- Do not connect power before installation. This may damage the gears!
- After installation, check if you can turn output shaft slowly by hand.
- Apply engine oil for lubrication.

#### Main control board and speaker





### **Turret**





#### 4 Gun barrel



## 5 Turret and gun servo assembly



## 6 Attach gun barrel



# **7** Gun flash LED



#### 8 Adjust turret rotation servo



#### 9 Turret connections



Tie up cables neatly and away from moving parts.

# **10** Lower hull connections