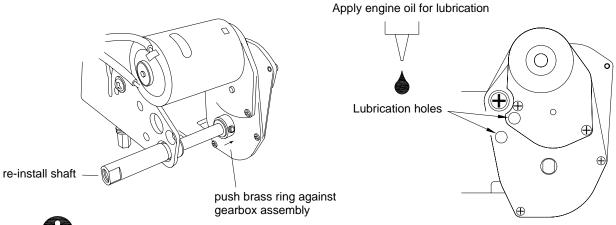

#### Attention!

- Do not connect power before installation. This may damage the gears!
- After installation, check if you can turn output shaft slowly by hand.
- Apply engine oil for lubrication.