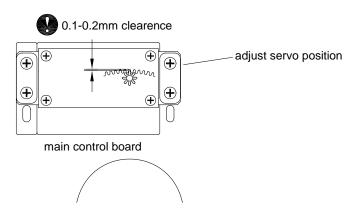

skills and tools.
- Cutting tools are used frequently in this kit. Extra care should be taken to avoid injury. Wear hand gloves and eye protection spectacle if necessary.
- 3) Keep room well ventilated when working with cements, paints and organic solvents.
- 4) Visit www.35rctank.com for addition tips and update information.





Only left side is shown. Make also for right side.









#### Attention!

- Do not connect power before installation. This may damage the gears!
- After installation, check if you can turn output shaft slowly by hand.
- Apply engine oil for lubrication.

#### Main control board and speaker





### **Turret**





#### 4 Gun barrel



## 5 Turret and gun servo assembly



## 6 Attach gun barrel



# **7** Gun flash LED



#### 8 Adjust turret rotation servo



#### 9 Turret connections



Tie up cables neatly and away from moving parts.

# **10** Lower hull connections