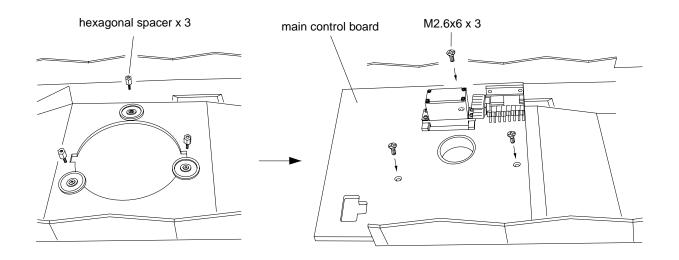

# Attention!

- 1) This kit is designed for experienced model makers. It may be difficult for beginners. Please read this manual thoroughly to see if you have the required skills and tools.
- Cutting tools are used frequently in this kit. Extra care should be taken to avoid injury. Wear hand gloves and eye protection spectacle if necessary.
- 3) Keep room well ventilated when working with cements, paints and organic solvents.
- 4) Visit www.35rctank.com for addition tips and update information.





Only left side is shown. Make also for right side.









#### Attention!

- Do not connect power before installation. This may damage the gears!
- After installation, check if you can turn output shaft slowly by hand.
- Apply engine oil for lubrication.

#### Main control board and speaker





### **Turret**





#### 4 Gun barrel



## 5 Turret and gun servo assembly



## 6 Attach gun barrel



# **7** Gun flash LED



#### 8 Adjust turret rotation servo



#### 9 Turret connections



Tie up cables neatly and away from moving parts.

# **10** Lower hull connections