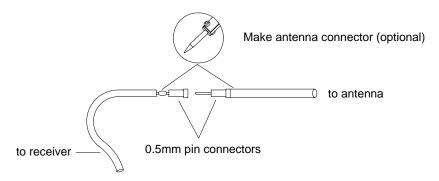

hand gloves and eye protection spectacle if necessary.
- 3) Keep room well ventilated when working with cements, paints and organic solvents.
- 4) Visit www.35rctank.com for addition tips and update information.





Only left side is shown. Make also for right side.









#### Attention!

- Do not connect power before installation. This may damage the gears!
- After installation, check if you can turn output shaft slowly by hand.
- Apply engine oil for lubrication.

#### Main control board and speaker





### **Turret**





#### 4 Gun barrel



## 5 Turret and gun servo assembly



## 6 Attach gun barrel



# **7** Gun flash LED



#### 8 Adjust turret rotation servo



#### 9 Turret connections



Tie up cables neatly and away from moving parts.

# **10** Lower hull connections