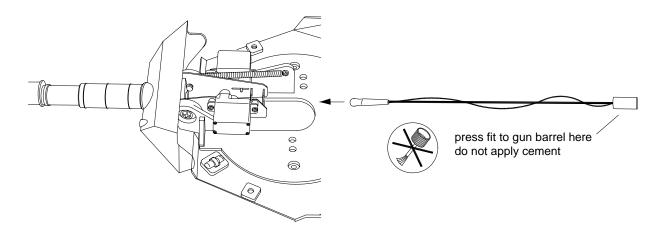

roughly to see if you have the required skills and tools.
- Cutting tools are used frequently in this kit. Extra care should be taken to avoid injury. Wear hand gloves and eye protection spectacle if necessary.
- 3) Keep room well ventilated when working with cements, paints and organic solvents.
- 4) Visit www.35rctank.com for addition tips and update information.





Only left side is shown. Make also for right side.









#### Attention!

- Do not connect power before installation. This may damage the gears!
- After installation, check if you can turn output shaft slowly by hand.
- Apply engine oil for lubrication.

#### Main control board and speaker





### **Turret**





#### 4 Gun barrel



## 5 Turret and gun servo assembly



## 6 Attach gun barrel



# **7** Gun flash LED



#### 8 Adjust turret rotation servo



#### 9 Turret connections



Tie up cables neatly and away from moving parts.

# **10** Lower hull connections