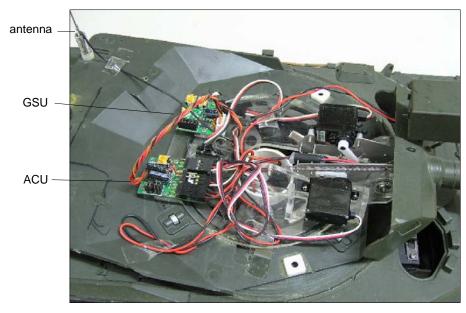

tools are used frequently in this kit. Extra care should be taken to avoid injury. Wear hand gloves and eye protection spectacle if necessary.
- 3) Keep room well ventilated when working with cements, paints and organic solvents.
- 4) Visit www.35rctank.com for addition tips and update information.





Only left side is shown. Make also for right side.









#### Attention!

- Do not connect power before installation. This may damage the gears!
- After installation, check if you can turn output shaft slowly by hand.
- Apply engine oil for lubrication.

#### Main control board and speaker





### **Turret**





#### 4 Gun barrel



## 5 Turret and gun servo assembly



## 6 Attach gun barrel



# **7** Gun flash LED



#### 8 Adjust turret rotation servo



#### 9 Turret connections



Tie up cables neatly and away from moving parts.

# **10** Lower hull connections