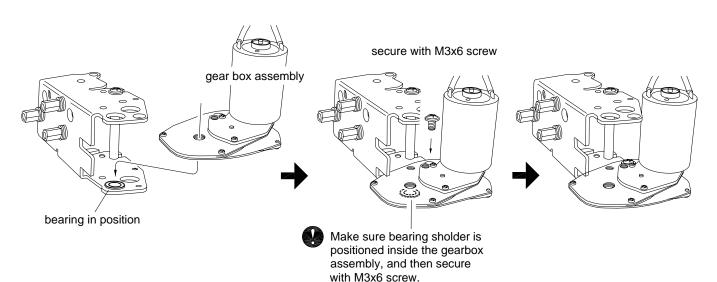

#### Attention!

- Do not connect power before installation. This may damage the gears!
- After installation, check if you can turn output shaft slowly by hand.
- Apply engine oil for lubrication.