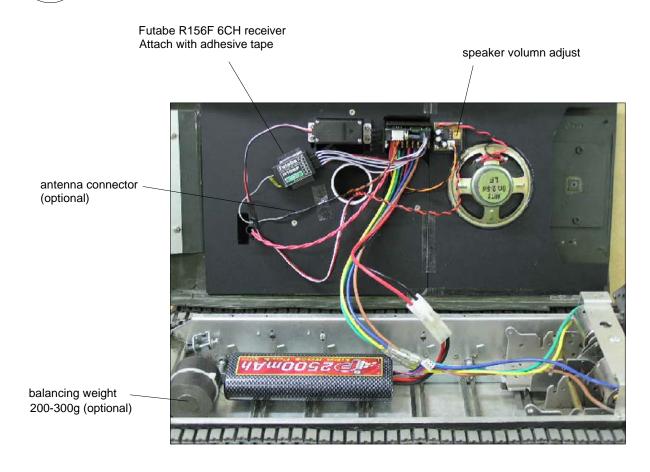

ar hand gloves and eye protection spectacle if necessary.
- 3) Keep room well ventilated when working with cements, paints and organic solvents.
- 4) Visit www.35rctank.com for addition tips and update information.





Only left side is shown. Make also for right side.









#### Attention!

- Do not connect power before installation. This may damage the gears!
- After installation, check if you can turn output shaft slowly by hand.
- Apply engine oil for lubrication.

#### Main control board and speaker





### **Turret**





#### 4 Gun barrel



## 5 Turret and gun servo assembly



## 6 Attach gun barrel



# **7** Gun flash LED



#### 8 Adjust turret rotation servo



#### 9 Turret connections



Tie up cables neatly and away from moving parts.

# **10** Lower hull connections