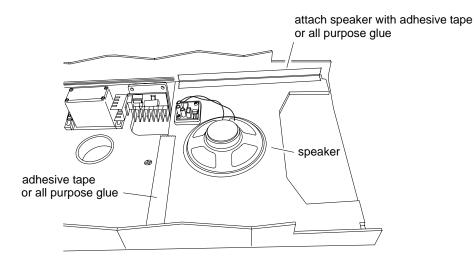

Attention!

- 1) This kit is designed for experienced model makers. It may be difficult for beginners. Please read this manual thoroughly to see if you have the required skills and tools.
- Cutting tools are used frequently in this kit. Extra care should be taken to avoid injury. Wear hand gloves and eye protection spectacle if necessary.
- 3) Keep room well ventilated when working with cements, paints and organic solvents.
- 4) Visit www.35rctank.com for addition tips and update information.





Only left side is shown. Make also for right side.









#### Attention!

- Do not connect power before installation. This may damage the gears!
- After installation, check if you can turn output shaft slowly by hand.
- Apply engine oil for lubrication.

#### Main control board and speaker





### **Turret**





#### 4 Gun barrel



## 5 Turret and gun servo assembly



## 6 Attach gun barrel



# **7** Gun flash LED



#### 8 Adjust turret rotation servo



#### 9 Turret connections



Tie up cables neatly and away from moving parts.

# **10** Lower hull connections