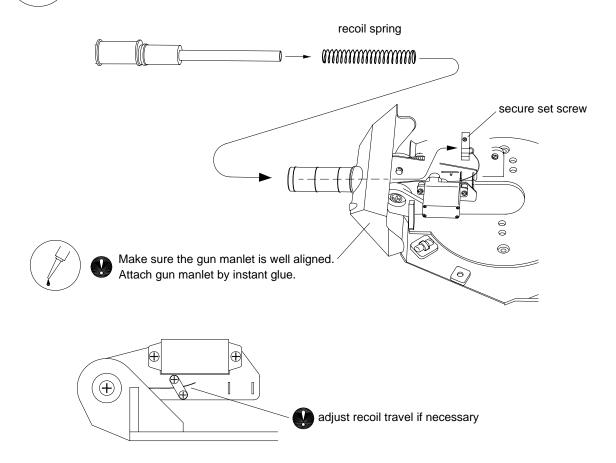

ease read this manual thoroughly to see if you have the required skills and tools.
- Cutting tools are used frequently in this kit. Extra care should be taken to avoid injury. Wear hand gloves and eye protection spectacle if necessary.
- 3) Keep room well ventilated when working with cements, paints and organic solvents.
- 4) Visit www.35rctank.com for addition tips and update information.





Only left side is shown. Make also for right side.









#### Attention!

- Do not connect power before installation. This may damage the gears!
- After installation, check if you can turn output shaft slowly by hand.
- Apply engine oil for lubrication.

#### Main control board and speaker





### **Turret**





#### 4 Gun barrel



## 5 Turret and gun servo assembly



## 6 Attach gun barrel



# **7** Gun flash LED



#### 8 Adjust turret rotation servo



#### 9 Turret connections



Tie up cables neatly and away from moving parts.

# **10** Lower hull connections