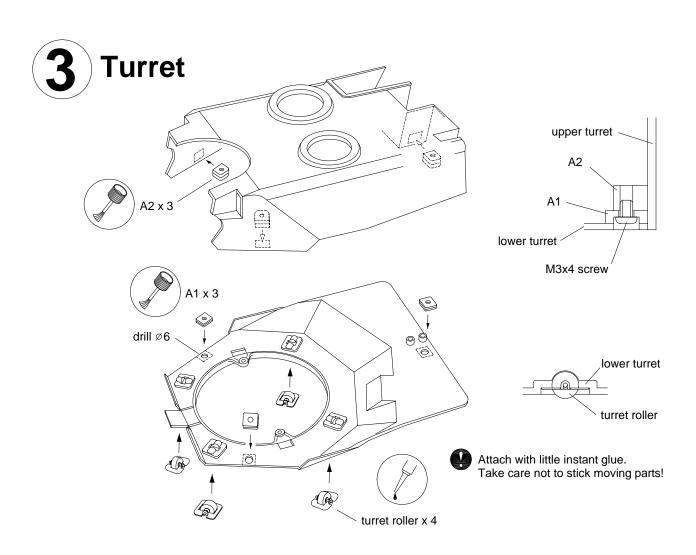

s kit is designed for experienced model makers. It may be difficult for beginners. Please read this manual thoroughly to see if you have the required skills and tools.
- Cutting tools are used frequently in this kit. Extra care should be taken to avoid injury. Wear hand gloves and eye protection spectacle if necessary.
- 3) Keep room well ventilated when working with cements, paints and organic solvents.
- 4) Visit www.35rctank.com for addition tips and update information.





Only left side is shown. Make also for right side.









#### Attention!

- Do not connect power before installation. This may damage the gears!
- After installation, check if you can turn output shaft slowly by hand.
- Apply engine oil for lubrication.

#### Main control board and speaker





### **Turret**





#### 4 Gun barrel



## 5 Turret and gun servo assembly



## 6 Attach gun barrel



# **7** Gun flash LED



#### 8 Adjust turret rotation servo



#### 9 Turret connections



Tie up cables neatly and away from moving parts.

# **10** Lower hull connections