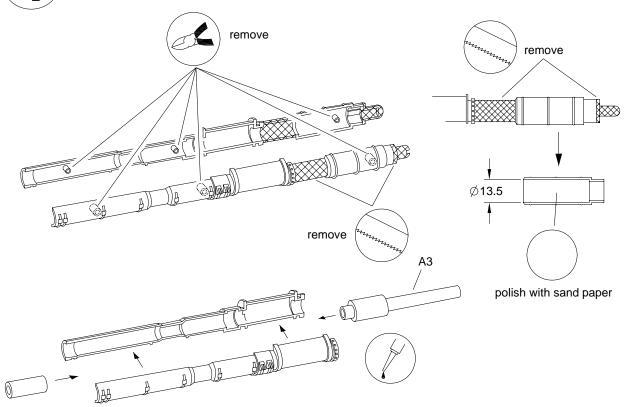

experienced model makers. It may be difficult for beginners. Please read this manual thoroughly to see if you have the required skills and tools.
- Cutting tools are used frequently in this kit. Extra care should be taken to avoid injury. Wear hand gloves and eye protection spectacle if necessary.
- 3) Keep room well ventilated when working with cements, paints and organic solvents.
- 4) Visit www.35rctank.com for addition tips and update information.





Only left side is shown. Make also for right side.









#### Attention!

- Do not connect power before installation. This may damage the gears!
- After installation, check if you can turn output shaft slowly by hand.
- Apply engine oil for lubrication.

#### Main control board and speaker





### **Turret**





#### 4 Gun barrel



## 5 Turret and gun servo assembly



## 6 Attach gun barrel



# **7** Gun flash LED



#### 8 Adjust turret rotation servo



#### 9 Turret connections



Tie up cables neatly and away from moving parts.

# **10** Lower hull connections