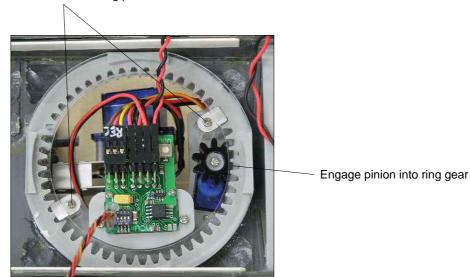

# **14** Turret servos and ACU

Attach turret servos assembly and ACU mount as shown.

secure cables with adhesive tape

secure ACU with M1.7 x 4 screws