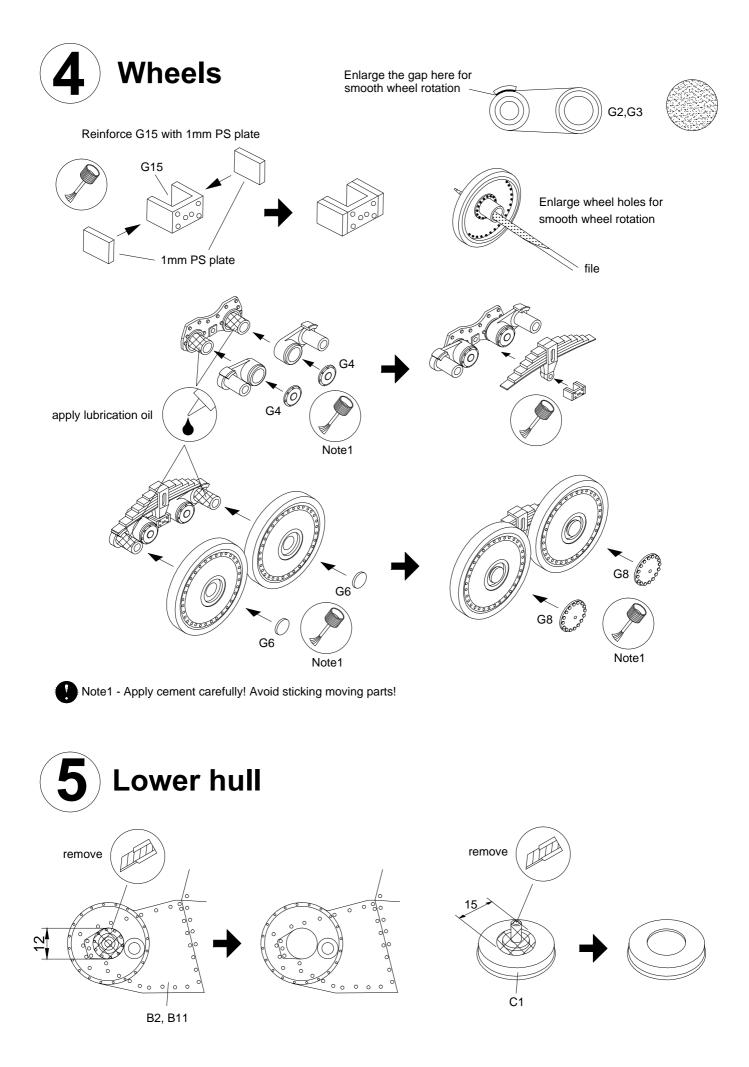

## RC Conversion Kit for Panda 1/16 Pzkpfw 38(T) (Item no: 16001) User Manual (Version 1.1)

#### Attention!

- 1) This kit is designed for experienced model makers. It may be difficult for beginners. Please read this manual thoroughly to see if you have the required skills and tools.
- 2) Cutting tools are used frequently in this kit. Extra care should be taken to avoid injury. Wear hand gloves and eye protection spectacle if necessary.
- 3) Keep room well ventilated when working with cements, paints and organic solvents.
- 4) Visit www.35rctank.com for addition tips and update information.





Note1 - Apply cement carefully! Avoid sticking moving parts!













### **10** Connecting upper and lower hull

To connect upper and lower hull, build edges as shown with 1mm PS plate. Chamfer edges for smooth insertion.









# **14** Turret servos and ACU



Attach turret servos assembly and ACU mount as shown.



secure cables with adhesive tape

secure ACU with M1.7 x 4 screws



#### Attach turret

Rotate and secure the locking plate





2 Cell Lipo battery