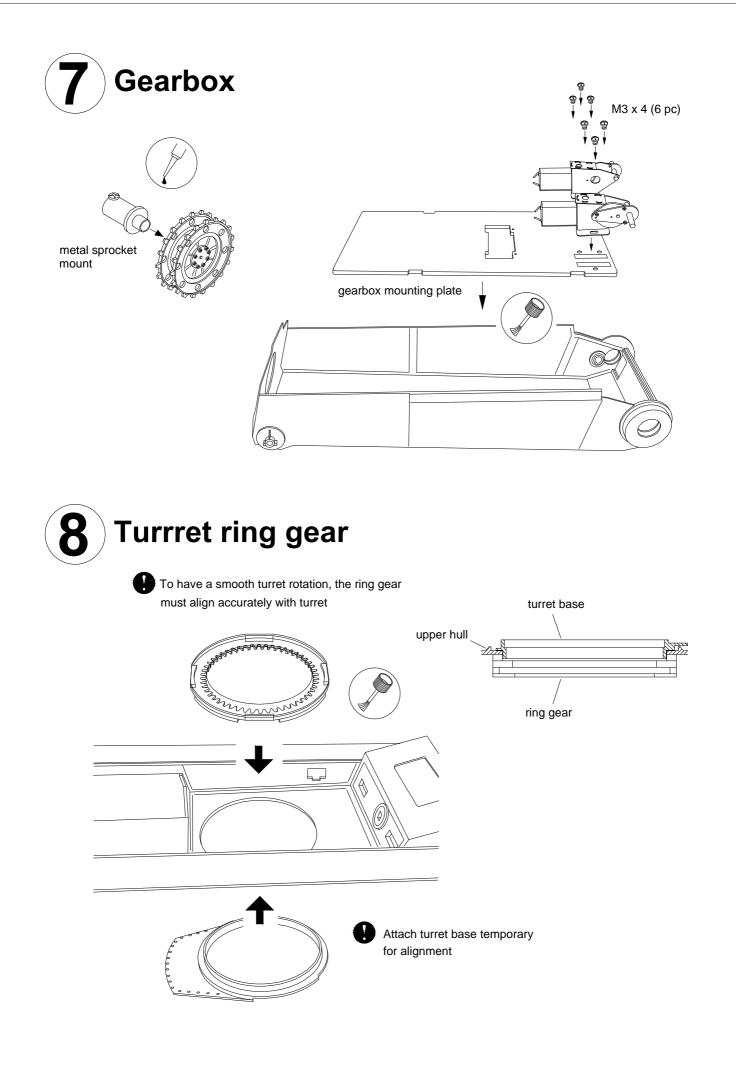

## RC Conversion Kit for Panda 1/16 Pzkpfw 38(T) (Item no: 16001) User Manual (Version 1.1)

#### Attention!

- 1) This kit is designed for experienced model makers. It may be difficult for beginners. Please read this manual thoroughly to see if you have the required skills and tools.
- 2) Cutting tools are used frequently in this kit. Extra care should be taken to avoid injury. Wear hand gloves and eye protection spectacle if necessary.
- 3) Keep room well ventilated when working with cements, paints and organic solvents.
- 4) Visit www.35rctank.com for addition tips and update information.





Note1 - Apply cement carefully! Avoid sticking moving parts!













### **10** Connecting upper and lower hull

To connect upper and lower hull, build edges as shown with 1mm PS plate. Chamfer edges for smooth insertion.









# **14** Turret servos and ACU



Attach turret servos assembly and ACU mount as shown.



secure cables with adhesive tape

secure ACU with M1.7 x 4 screws



#### Attach turret

Rotate and secure the locking plate





2 Cell Lipo battery