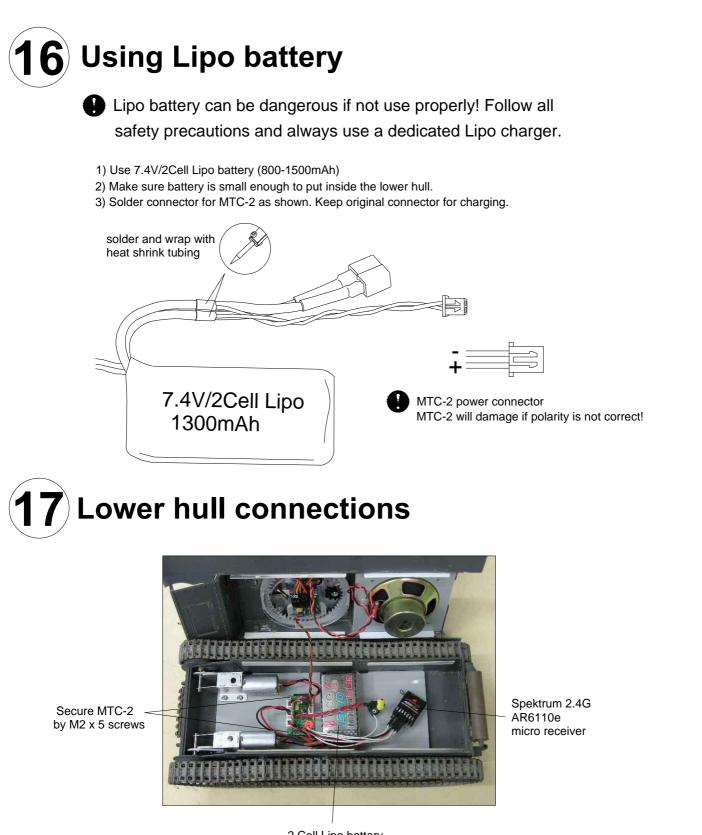

required skills and tools.
- 2) Cutting tools are used frequently in this kit. Extra care should be taken to avoid injury. Wear hand gloves and eye protection spectacle if necessary.
- 3) Keep room well ventilated when working with cements, paints and organic solvents.
- 4) Visit www.35rctank.com for addition tips and update information.





Note1 - Apply cement carefully! Avoid sticking moving parts!













### **10** Connecting upper and lower hull

To connect upper and lower hull, build edges as shown with 1mm PS plate. Chamfer edges for smooth insertion.









# **14** Turret servos and ACU



Attach turret servos assembly and ACU mount as shown.



secure cables with adhesive tape

secure ACU with M1.7 x 4 screws



#### Attach turret

Rotate and secure the locking plate





2 Cell Lipo battery