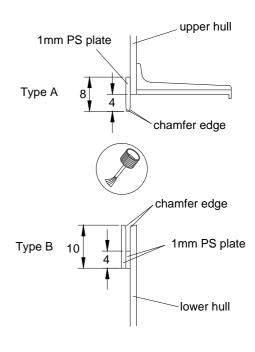

### **10** Connecting upper and lower hull

To connect upper and lower hull, build edges as shown with 1mm PS plate. Chamfer edges for smooth insertion.