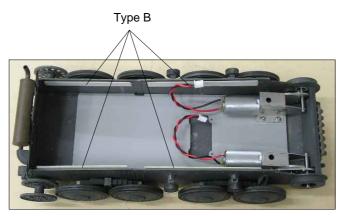

6 Pzkpfw 38(T) (Item no: 16001) User Manual (Version 1.1)

#### Attention!

- 1) This kit is designed for experienced model makers. It may be difficult for beginners. Please read this manual thoroughly to see if you have the required skills and tools.
- 2) Cutting tools are used frequently in this kit. Extra care should be taken to avoid injury. Wear hand gloves and eye protection spectacle if necessary.
- 3) Keep room well ventilated when working with cements, paints and organic solvents.
- 4) Visit www.35rctank.com for addition tips and update information.





Note1 - Apply cement carefully! Avoid sticking moving parts!













### **10** Connecting upper and lower hull

To connect upper and lower hull, build edges as shown with 1mm PS plate. Chamfer edges for smooth insertion.









# **14** Turret servos and ACU



Attach turret servos assembly and ACU mount as shown.



secure cables with adhesive tape

secure ACU with M1.7 x 4 screws



#### Attach turret

Rotate and secure the locking plate





2 Cell Lipo battery