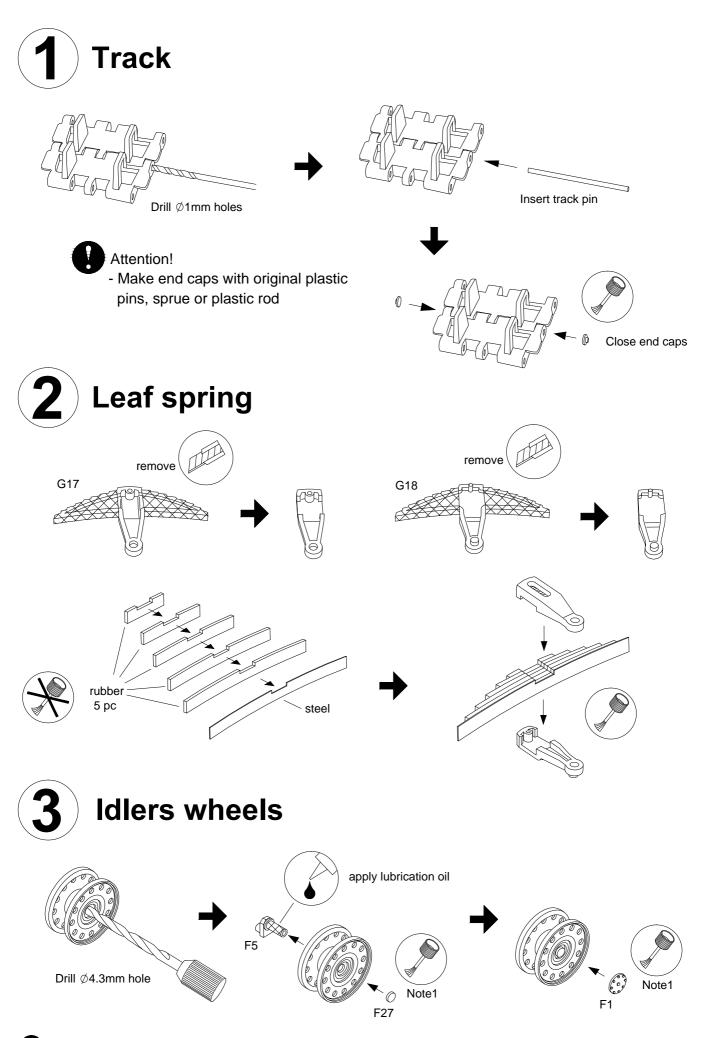

## RC Conversion Kit for Panda 1/16 Pzkpfw 38(T) (Item no: 16001) User Manual (Version 1.1)

#### Attention!

- 1) This kit is designed for experienced model makers. It may be difficult for beginners. Please read this manual thoroughly to see if you have the required skills and tools.
- 2) Cutting tools are used frequently in this kit. Extra care should be taken to avoid injury. Wear hand gloves and eye protection spectacle if necessary.
- 3) Keep room well ventilated when working with cements, paints and organic solvents.
- 4) Visit www.35rctank.com for addition tips and update information.





Note1 - Apply cement carefully! Avoid sticking moving parts!













### **10** Connecting upper and lower hull

To connect upper and lower hull, build edges as shown with 1mm PS plate. Chamfer edges for smooth insertion.









# **14** Turret servos and ACU



Attach turret servos assembly and ACU mount as shown.



secure cables with adhesive tape

secure ACU with M1.7 x 4 screws



#### Attach turret

Rotate and secure the locking plate





2 Cell Lipo battery