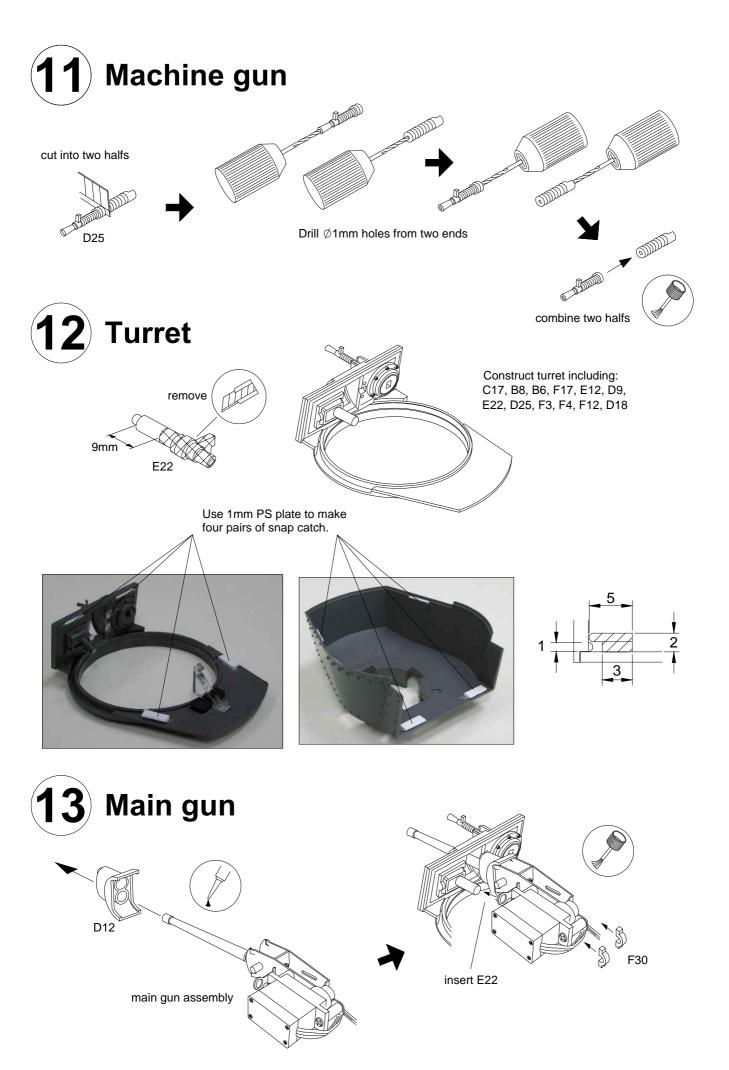

kpfw 38(T) (Item no: 16001) User Manual (Version 1.1)

#### Attention!

- 1) This kit is designed for experienced model makers. It may be difficult for beginners. Please read this manual thoroughly to see if you have the required skills and tools.
- 2) Cutting tools are used frequently in this kit. Extra care should be taken to avoid injury. Wear hand gloves and eye protection spectacle if necessary.
- 3) Keep room well ventilated when working with cements, paints and organic solvents.
- 4) Visit www.35rctank.com for addition tips and update information.





Note1 - Apply cement carefully! Avoid sticking moving parts!













### **10** Connecting upper and lower hull

To connect upper and lower hull, build edges as shown with 1mm PS plate. Chamfer edges for smooth insertion.









# **14** Turret servos and ACU



Attach turret servos assembly and ACU mount as shown.



secure cables with adhesive tape

secure ACU with M1.7 x 4 screws



#### Attach turret

Rotate and secure the locking plate





2 Cell Lipo battery