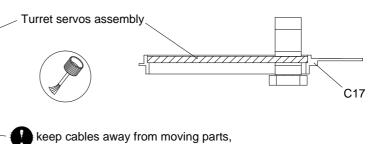

# **14** Turret servos and ACU

Attach turret servos assembly and ACU mount as shown.

secure cables with adhesive tape

secure ACU with M1.7 x 4 screws