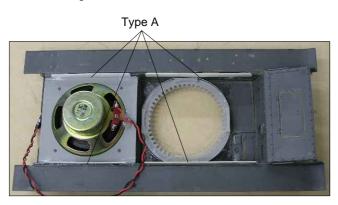

/16 Pzkpfw 38(T) (Item no: 16001) User Manual (Version 1.1)

#### Attention!

- 1) This kit is designed for experienced model makers. It may be difficult for beginners. Please read this manual thoroughly to see if you have the required skills and tools.
- 2) Cutting tools are used frequently in this kit. Extra care should be taken to avoid injury. Wear hand gloves and eye protection spectacle if necessary.
- 3) Keep room well ventilated when working with cements, paints and organic solvents.
- 4) Visit www.35rctank.com for addition tips and update information.





Note1 - Apply cement carefully! Avoid sticking moving parts!













### **10** Connecting upper and lower hull

To connect upper and lower hull, build edges as shown with 1mm PS plate. Chamfer edges for smooth insertion.









# **14** Turret servos and ACU



Attach turret servos assembly and ACU mount as shown.



secure cables with adhesive tape

secure ACU with M1.7 x 4 screws



#### Attach turret

Rotate and secure the locking plate





2 Cell Lipo battery