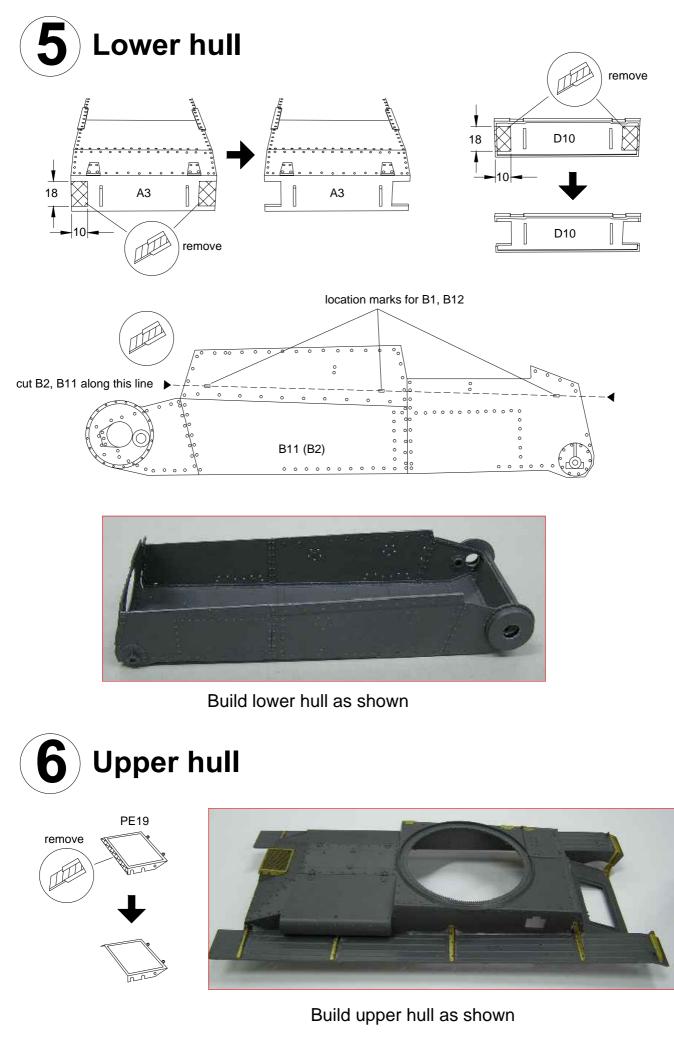

## RC Conversion Kit for Panda 1/16 Pzkpfw 38(T) (Item no: 16001) User Manual (Version 1.1)

#### Attention!

- 1) This kit is designed for experienced model makers. It may be difficult for beginners. Please read this manual thoroughly to see if you have the required skills and tools.
- 2) Cutting tools are used frequently in this kit. Extra care should be taken to avoid injury. Wear hand gloves and eye protection spectacle if necessary.
- 3) Keep room well ventilated when working with cements, paints and organic solvents.
- 4) Visit www.35rctank.com for addition tips and update information.





Note1 - Apply cement carefully! Avoid sticking moving parts!













### **10** Connecting upper and lower hull

To connect upper and lower hull, build edges as shown with 1mm PS plate. Chamfer edges for smooth insertion.









# **14** Turret servos and ACU



Attach turret servos assembly and ACU mount as shown.



secure cables with adhesive tape

secure ACU with M1.7 x 4 screws



#### Attach turret

Rotate and secure the locking plate





2 Cell Lipo battery